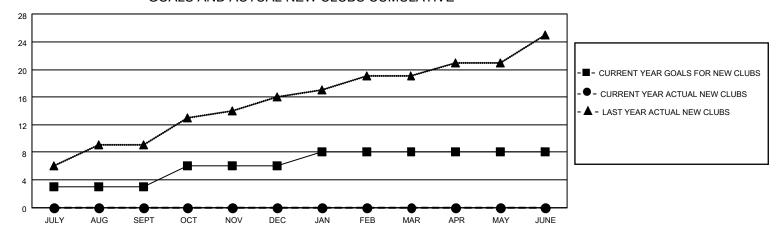

## GOALS AND ACTUAL NEW CLUBS CUMULATIVE

## MONTHLY MEMBERSHIP PROGRESS REPORT

LOCATION REP OF SRI LANKA

District 306 B2

Results as of: 7/31/2022

| Clubs                 |               |           |               | Members               |                       |                         |                                                    |
|-----------------------|---------------|-----------|---------------|-----------------------|-----------------------|-------------------------|----------------------------------------------------|
| RESULTS FOR 2022-2023 |               |           |               | RESULTS FOR 2022-2023 |                       |                         |                                                    |
| QUARTER               | NEW CLUB GOAL | NEW CLUBS | DROPPED CLUBS | QUARTER MEMB          | ER GROWTH NET<br>GOAL | MEMBER GROWTH<br>ACTUAL | DROPPED<br>MEMBERS ACTUAL<br>(including transfers) |
| JULY/AUG/SEPT         | 3             | 0         | 6             | JULY/AUG/SEPT         | 30                    | 38                      | 177                                                |
| OCT/NOV/DEC           | 3             | 0         | 0             | OCT/NOV/DEC           | 45                    | 0                       | 0                                                  |
| JAN/FEB/MAR           | 2             | 0         | 0             | JAN/FEB/MAR           | 50                    | 0                       | 0                                                  |
| APR/MAY/JUNE          | 0             | 0         | 0             | APR/MAY/JUNE          | 20                    | 0                       | 0                                                  |