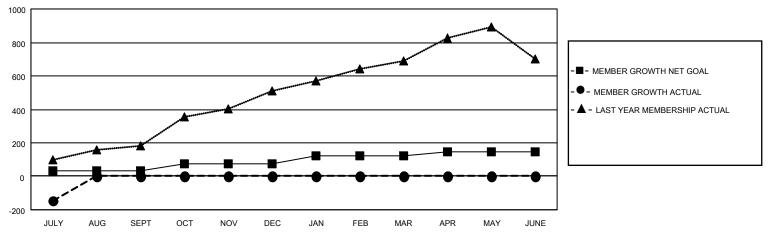

## GOALS AND ACTUAL MEMBERS CUMULATIVE

| DROPPED CLUBS: 6 |     | 15 CLUBS OF 130 ADDED 1 OR<br>MORE NEW MEMBERS | GENDER DISTRIBUTION                 |                                |  |
|------------------|-----|------------------------------------------------|-------------------------------------|--------------------------------|--|
|                  |     | MORE NEW MEMBERS                               | MALE<br>FEMALE                      | 2,498 (72.43%)<br>951 (27.57%) |  |
| DROPPED MEMBERS  |     |                                                | NON BINARY PREFER NOT TO ANSWER     | 0 (0.00%)<br>0 (0.00%)         |  |
| DECEASED         | 0   |                                                | THE ENTITY TO MINOWER               | 0 (0.0070)                     |  |
| CLUB CANCELLED   | 124 | CLICK HERE FOR CUMULATIVE                      | TOTAL FAMILY UNIT MEMBERS           | 3 1,480                        |  |
| OTHER            | 53  | MEMBERSHIP DATA                                |                                     |                                |  |
| TOTAL            | 177 |                                                | FAMILY MEMBERS PAYING HALF DUES 823 |                                |  |
|                  |     |                                                |                                     |                                |  |

## MONTHLY MEMBERSHIP PROGRESS REPORT

LOCATION REP OF SRI LANKA

District 306 B2

Results as of: 7/31/2022

| Clubs                 |               |           |               | Members               |                       |                         |                                                    |
|-----------------------|---------------|-----------|---------------|-----------------------|-----------------------|-------------------------|----------------------------------------------------|
| RESULTS FOR 2022-2023 |               |           |               | RESULTS FOR 2022-2023 |                       |                         |                                                    |
| QUARTER               | NEW CLUB GOAL | NEW CLUBS | DROPPED CLUBS | QUARTER MEMB          | ER GROWTH NET<br>GOAL | MEMBER GROWTH<br>ACTUAL | DROPPED<br>MEMBERS ACTUAL<br>(including transfers) |
| JULY/AUG/SEPT         | 3             | 0         | 6             | JULY/AUG/SEPT         | 30                    | 38                      | 177                                                |
| OCT/NOV/DEC           | 3             | 0         | 0             | OCT/NOV/DEC           | 45                    | 0                       | 0                                                  |
| JAN/FEB/MAR           | 2             | 0         | 0             | JAN/FEB/MAR           | 50                    | 0                       | 0                                                  |
| APR/MAY/JUNE          | 0             | 0         | 0             | APR/MAY/JUNE          | 20                    | 0                       | 0                                                  |